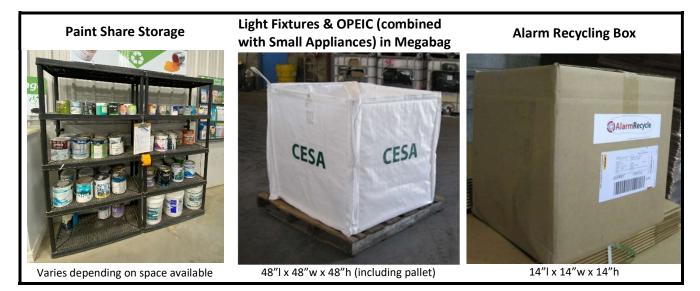

## SECTION C: COLLECTION CONTAINERS

24"l x 20"h x 24"w

96"l x 10"w x 10"h

48"l x 40"h x 52"h (including pallet)

420 –2238 Yukon St Vancouver, BC V5Y 3P2 604–592–2972 Toll Free: 1–877–592–2972 recyclingservices@productcare.org