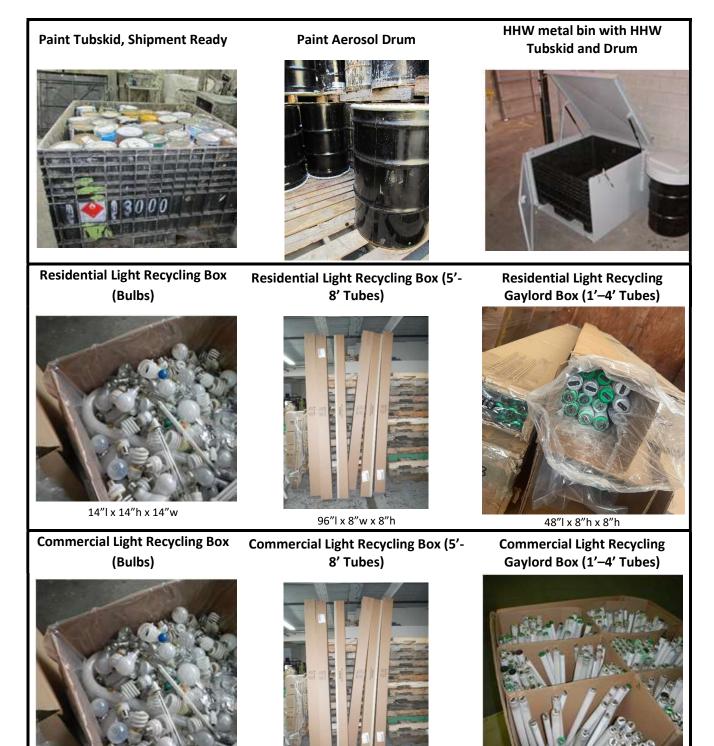

## SECTION C: COLLECTION CONTAINERS

24"l x 20"h x 24"w

96"l x 10"w x 10"h

48"l x 40"h x 52"h (including pallet)

420 –2238 Yukon St Vancouver, BC V5Y 3P2 604–592–2972 Toll Free: 1–877–592–2972 recyclingservices@productcare.org